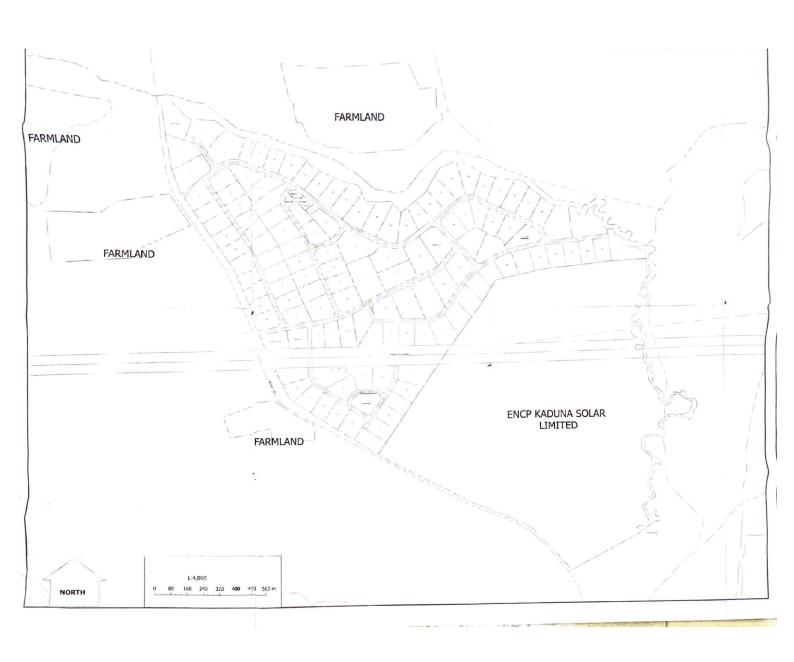

#### **BRIEF**

The proposed light industrial layout is situated along Birnin yero road, Kafin Gwari, Rigachikun, Igabi Local Government Area, Kaduna State, where it has been planned with about 191.27 hectares in size with a total of 132 plots that will be used for light industrial, commercial and other related purposes. The propose dlight industrial layout is an approximately 23km (2730 minutes) drive from the Kaduna metropolis.

# PROPOSED LIGHT INDUSTRIAL LAYOUT ALONG BIRNIN YERO ROAD, KAFIN GWARI, RIGACHIKUN, IGABI LOCAL GOVERNMENT AREA, KADUNA STATE.