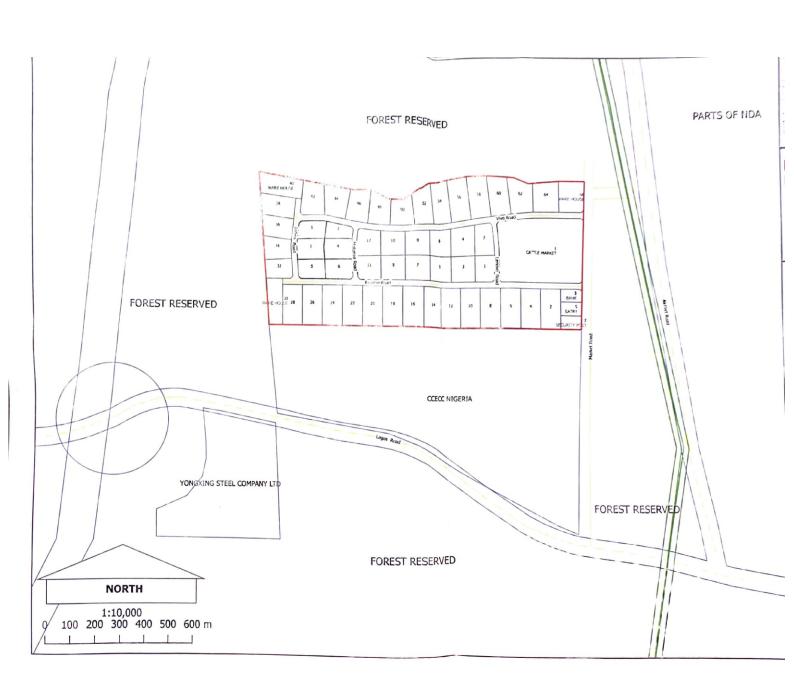

#### **LIGHT INDUSTRIAL AND COMMERCIAL LAYOUT**

ALONG AN ACCESS ROAD, OFF AIRPORT ROAD, AFAKA, IGABI LOCAL GOVERNMENT AREA. KADUNA STATE.

### **BRIEF**

The light industrial and commercial layout is situated along an access road, off airport road, Afaka, Igabi local government area of Kaduna, Kaduna State with a total unit area of about 81.9 Hectares and 55 no. of plots.

#### PROPOSED LIGHT INDUSTRIAL AND COMMERCIAL LAYOUT, ALONG AN ACCESS ROAD, OFF AIRPORT ROAD, AFAKA, IGABI GOVERNMENT AREA KADUNA STATE