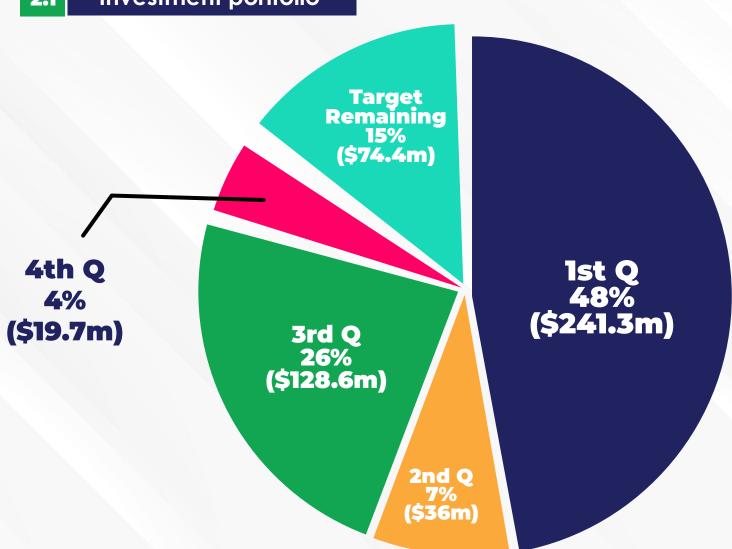

# 1.0 Investment Portfolio

From the Third Quarter the Investment Portfolio stood at a total of \$4.54 Billion, going by the Economic Outlook of the State and the current slowdown of the Global Economy and also with preparations of the upcoming 2023 General Elections in the country the Fourth Quarter investment figures have dipped to as follows:

- 5 out of 22 investments were actualized in the various sectors and in different LGAs as disaggregated in page 2-3, to the tune of \$19.7 m
- The 22 total investments recorded both announced & actualized amounted to a sum of \$82.7m
- The Investment Portfolio of the State thereby grew by 1.82% to a total of \$4.62B

| Actualized | \$62,948,245.19 |
|------------|-----------------|
| Announced  | \$19,725,961.54 |
| Total      | \$82,674,206.73 |

2.0 Performance Review

<u>Target vs Achievements</u>

2.1 Investment portfolio