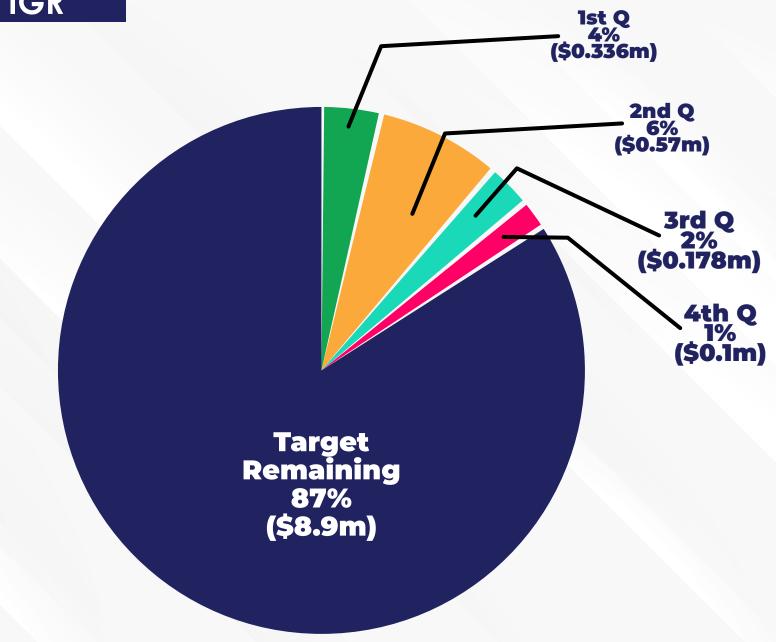

\$4.54 Billion, going by the Economic Outlook of the State and the current slowdown of the Global Economy and also with preparations of the upcoming 2023 General Elections in the country the Fourth Quarter investment figures have dipped to as follows:

- 5 out of 22 investments were actualized in the various sectors and in different LGAs as disaggregated in page 2-3, to the tune of \$19.7 m
- The 22 total investments recorded both announced & actualized amounted to a sum of \$82.7m
- The Investment Portfolio of the State thereby grew by 1.82% to a total of \$4.62B



| Actualized | \$62,948,245.19 |
|------------|-----------------|
| Announced  | \$19,725,961.54 |
| Total      | \$82,674,206.73 |





2.0 Performance Review

<u>Target vs Achievements</u>

2.1 Investment portfolio



IGR







## **Annexure**

### Annexure I: Actualized Investments

| S/N | COMPANY<br>INVESTOR                   | PROJECT<br>DESCRIPTION   | SECTOR                   | LOCATION        | LGA          | Investment Worth (\$) | No Expected Jobs to be created |
|-----|---------------------------------------|--------------------------|--------------------------|-----------------|--------------|-----------------------|--------------------------------|
| 1   | Maitala<br>Integrated                 | Tomato Farming           | Agro-allied              | Kangimi         | Igabi        | 24,038.46             |                                |
| 2   | De Lace                               | General<br>Manufacturing | Manufacturing            | Rigasa          | Kaduna North | 1,682,692.31          |