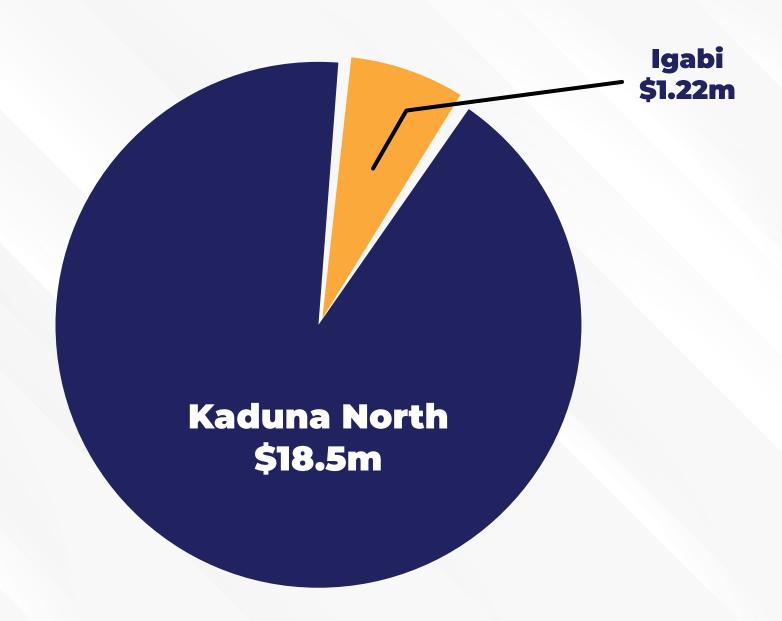

### Annexure I: Actualized Investments

| S/N | COMPANY<br>INVESTOR                   | PROJECT<br>DESCRIPTION   | SECTOR                   | LOCATION        | LGA          | Investment Worth (\$) | No Expected Jobs to be created |
|-----|---------------------------------------|--------------------------|--------------------------|-----------------|--------------|-----------------------|--------------------------------|
| 1   | Maitala<br>Integrated                 | Tomato Farming           | Agro-allied              | Kangimi         | Igabi        | 24,038.46             |                                |
| 2   | De Lace                               | General<br>Manufacturing | Manufacturing            | Rigasa          | Kaduna North | 1,682,692.31          |                                |
| 3   | Bristol Palace<br>Hotel               | Hotel &<br>Hospitality   | Tourism                  | Katuru Road     | Kaduna North | 9,615,384.62          |                                |
| 4   | Amiable Alima<br>International<br>Ltd | Fertilizer Blending      | Agro-allied              | Sabon Birni     | IGABI        | 1,036,057.69          |                                |
| 5   | Brentford Hotel                       | Hotel                    | Hospitality &<br>Tourism | Alkali Road     | Каduna North | 7,211,538.46          |                                |
|     |                                       | Т                        | 100113111                | 7 iii. aii Nead | TOTAL        | 19,569,711.54         |                                |