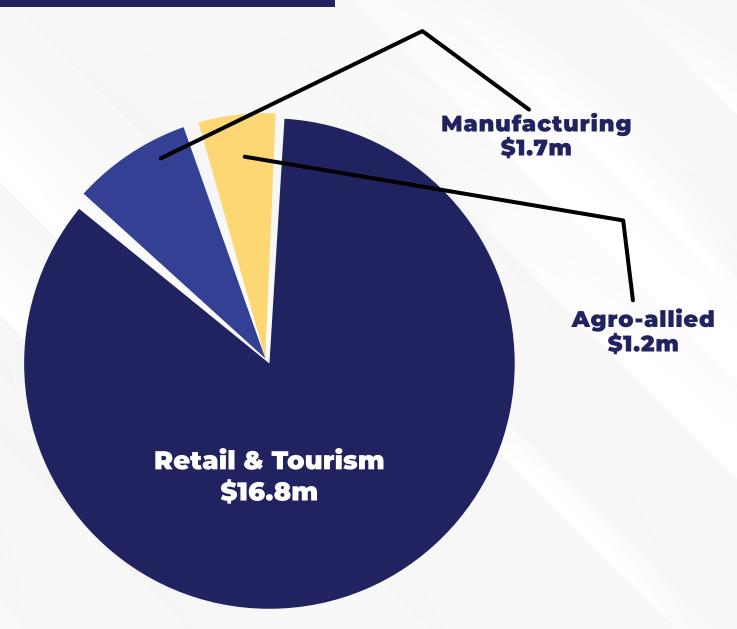

### Annexure I: Actualized Investments

| S/N | COMPANY<br>INVESTOR                   | PROJECT<br>DESCRIPTION   | SECTOR                   | LOCATION        | LGA          | Investment Worth (\$) | No Expected Jobs to be created |
|-----|---------------------------------------|--------------------------|--------------------------|-----------------|--------------|-----------------------|--------------------------------|
| 1   | Maitala<br>Integrated                 | Tomato Farming           | Agro-allied              | Kangimi         | Igabi        | 24,038.46             |                                |
| 2   | De Lace                               | General<br>Manufacturing | Manufacturing            | Rigasa          | Kaduna North | 1,682,692.31          |                                |
| 3   | Bristol Palace<br>Hotel               | Hotel &<br>Hospitality   | Tourism                  | Katuru Road     | Kaduna North | 9,615,384.62          |                                |
| 4   | Amiable Alima<br>International<br>Ltd | Fertilizer Blending      | Agro-allied              | Sabon Birni     | IGABI        | 1,036,057.69          |                                |
| 5   | Brentford Hotel                       | Hotel                    | Hospitality &<br>Tourism | Alkali Road     | Каduna North | 7,211,538.46          |                                |
|     |                                       | Т                        | 100113111                | 7 iii. aii Nead | TOTAL        | 19,569,711.54         |                                |