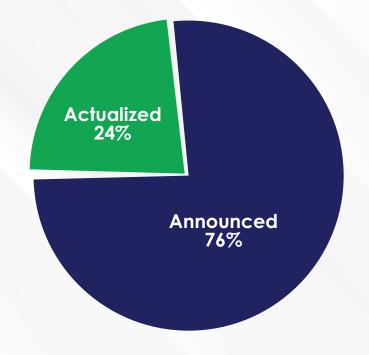

- 5 out of 22 investments were actualized in the various sectors and in different LGAs as disaggregated in page 2-3, to the tune of \$19.7 m
- The 22 total investments recorded both announced & actualized amounted to a sum of \$82.7m
- The Investment Portfolio of the State thereby grew by 1.82% to a total of \$4.62B

| Actualized | \$62,948,245.19 |
|------------|-----------------|
| Announced  | \$19,725,961.54 |
| Total      | \$82,674,206.73 |

2.0 Performance Review

<u>Target vs Achievements</u>

2.1 Investment portfolio