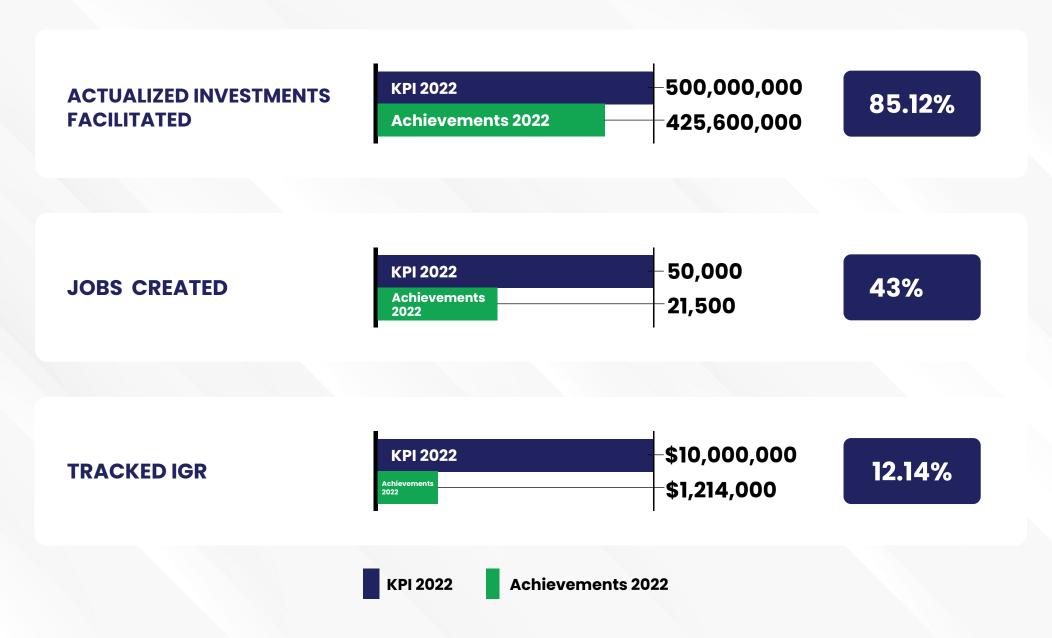

.54 Billion, going by the Economic Outlook of the State and the current slowdown of the Global Economy and also with preparations of the upcoming 2023 General Elections in the country the Fourth Quarter investment figures have dipped to as follows:

- 5 out of 22 investments were actualized in the various sectors and in different LGAs as disaggregated in page 2-3, to the tune of \$19.7 m
- The 22 total investments recorded both announced & actualized amounted to a sum of \$82.7m
- The Investment Portfolio of the State thereby grew by 1.82% to a total of \$4.62B



| Actualized | \$62,948,245.19 |
|------------|-----------------|
| Announced  | \$19,725,961.54 |
| Total      | \$82,674,206.73 |





2.0 Performance Review

<u>Target vs Achievements</u>

2.1 Investment portfolio



IGR







## **Annexure**

### Annexure I: Actualized Investments

| S/N | COMPANY<br>INVESTOR                   | PROJECT<br>DESCRIPTION   | SECTOR                   | LOCATION        | LGA          | Investment Worth (\$) | No Expected Jobs to be created |
|-----|---------------------------------------|--------------------------|--------------------------|-----------------|--------------|-----------------------|--------------------------------|
| 1   | Maitala<br>Integrated                 | Tomato Farming           | Agro-allied              | Kangimi         | Igabi        | 24,038.46             |                                |
| 2   | De Lace                               | General<br>Manufacturing | Manufacturing            | Rigasa          | Kaduna North | 1,682,692.31          |