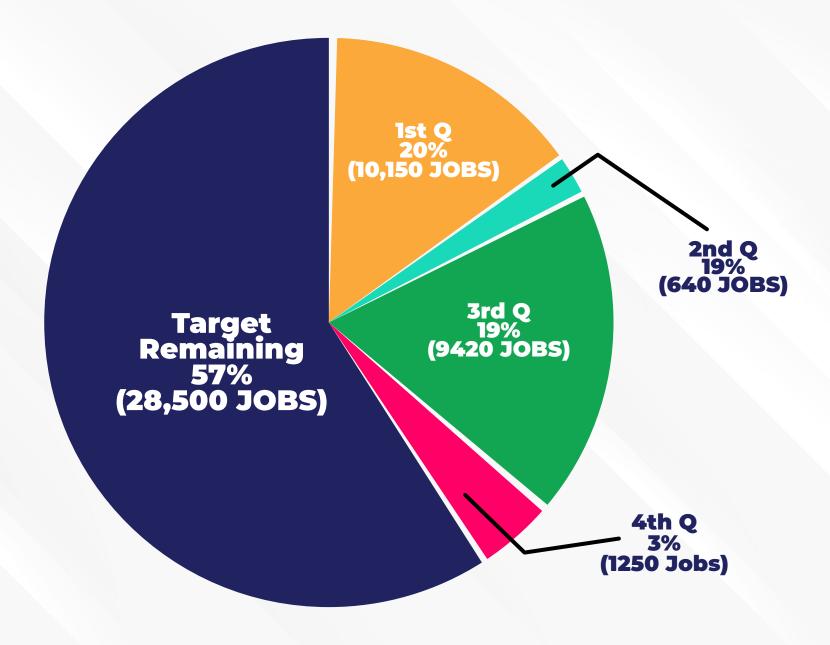

$4.54 Billion, going by the Economic Outlook of the State and the current slowdown of the Global Economy and also with preparations of the upcoming 2023 General Elections in the country the Fourth Quarter investment figures have dipped to as follows:

- 5 out of 22 investments were actualized in the various sectors and in different LGAs as disaggregated in page 2-3, to the tune of \$19.7 m
- The 22 total investments recorded both announced & actualized amounted to a sum of \$82.7m
- The Investment Portfolio of the State thereby grew by 1.82% to a total of \$4.62B



| Actualized | \$62,948,245.19 |
|------------|-----------------|
| Announced  | \$19,725,961.54 |
| Total      | \$82,674,206.73 |





2.0 Performance Review

<u>Target vs Achievements</u>

2.1 Investment portfolio



IGR







## **Annexure**

### Annexure I: Actualized Investments

| S/N | COMPANY<br>INVESTOR                   | PROJECT<br>DESCRIPTION   | SECTOR                   | LOCATION        | LGA          | Investment Worth (\$) | No Expected Jobs to be created |
|-----|---------------------------------------|--------------------------|--------------------------|-----------------|--------------|-----------------------|--------------------------------|
| 1   | Maitala<br>Integrated                 | Tomato Farming           | Agro-allied              | Kangimi         | Igabi        | 24,038.46             |                                |
| 2   | De Lace                               | General<br>Manufacturing | Manufacturing            | Rigasa          | Kaduna North | 1,682,692.31          |